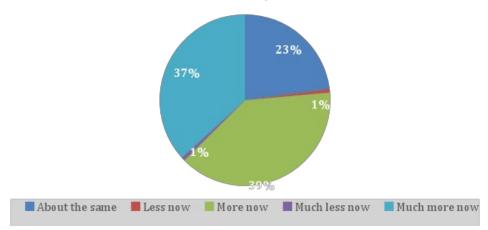

# Understand how to communicate with others

Figure 3
Understand how to solve problems
on the job

Figure 4
Understand how to accept
supervision

Figure 5
Understand how to behave at work

Figure 6

Participants indicate they understand important job skills such as working as a team, communicating with others, how to solve problems on the job, and how to manage time either more or much more now following GDYT. Similar to past results, a significant majority of respondents felt that GDYT participation helped them understand what kind of jobs they like and the qualifications that they might need for their desired career. In addition, most respondents report now thinking they can reach a higher level of education, having more confidence, planning to do community service, and thinking they can be a leader. Seventy percent of respondents say that they expect to attend a 4-year college or a graduate or professional school.