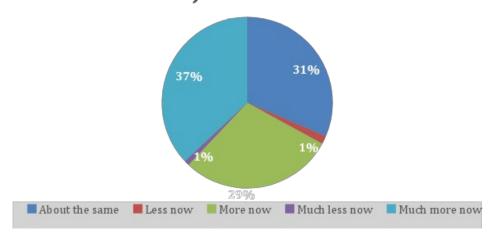

Participants indicate they understand important job skills such as working as a team, communicating with others, how to solve problems on the job, and how to manage time either more or much more now following GDYT. Similar to past results, a significant majority of respondents felt that GDYT participation helped them understand what kind of jobs they like and the qualifications that they might need for their desired career. In addition, most respondents report now thinking they can reach a higher level of education, having more confidence, planning to do community service, and thinking they can be a leader. Seventy percent of respondents say that they expect to attend a 4-year college or a graduate or professional school.

### Understand how to manage time

Figure 7
Understand how to manage money

Figure 8