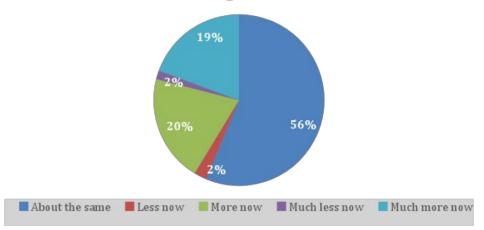

# Employment Related Skills Figure 1 Understand how to work with others as a team

Figure 2

Participants indicate they understand important job skills such as working as a team, communicating with others, how to solve problems on the job, and how to manage time either more or much more now following GDYT. Similar to past results, a significant majority of respondents felt that GDYT participation helped them understand what kind of jobs they like and the qualifications that they might need for their desired career. In addition, most respondents report now thinking they can reach a higher level of education, having more confidence, planning to do community service, and thinking they can be a leader. Seventy percent of respondents say that they expect to attend a 4-year college or a graduate or professional school.