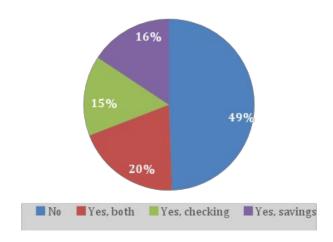

The overwhelming majority of youth (89%) reported being somewhat satisfied or extremely satisfied with their GDYT experience and 87% reported being extremely or somewhat satisfied with their worksite. The demographic breakdown of youth exit survey respondents is as follows: 57% female, 86% African American, and 72% between the ages of 15 and 18. In addition, 61% said they had worked for GDYT before. Results below are presented in percentages unless otherwise noted.

#### **UNI Pullout**

As noted in the introduction, we pulled data from Urban Neighborhood Initiatives (UNI) separately with a sample of 113. This year UNI partnered with America Saves for Young Workers, an initiative of the Consumer Federation of America. To participate more fully in America Saves, UNI enrolled youth in bank accounts as they signed up for the program. They also paid youth by direct deposit and did not have to cut checks or issue pay cards. UNI youth were similar to the overall results noted in most areas, but there were two things that stand out. Only 5% of UNI youth reported no having a bank account (compared to 49% among overall participants). Similarly, only 8% of UNI youth reported not saving money on a regular basis (compared to 18% among overall participants).