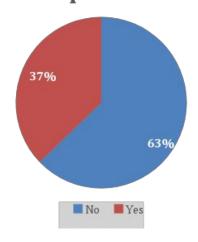

Most participants (61%) had someone drive them to work or drove themselves although 37% reported using the free access bus pass. We asked a new question this year, "Did you need support in any of the following areas?" The most frequent