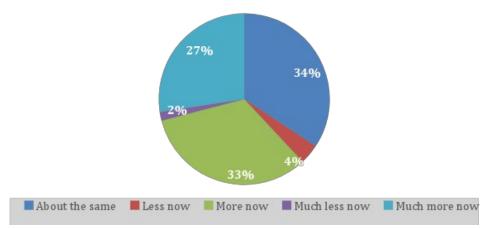

Participants indicate they understand important job skills such as working as a team, communicating with others, how to solve problems on the job, and how to manage time either more or much more now following GDYT. Similar to past results, a significant majority of respondents felt that GDYT participation helped them understand what kind of jobs they like and the qualifications that they might need for their desired career. In addition, most respondents report now thinking they can reach a higher level of education, having more confidence, planning to do community service, and thinking they can be a leader. Seventy percent of respondents say that they expect to attend a 4-year college or a graduate or professional school.

# Employment Related Skills Figure 1 Understand how to work with others as a team

Figure 2