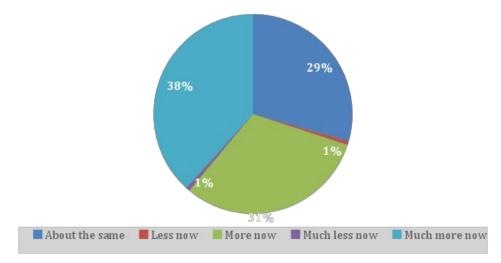

# Understand how to communicate with others

Figure 3
Understand how to solve problems
on the job

Figure 4
Understand how to accept
supervision

Figure 5
Understand how to behave at work

Figure 6