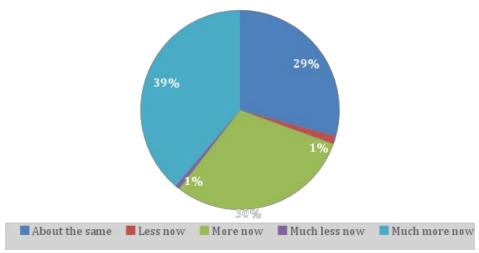

# Understand how to communicate with others

Figure 3
Understand how to solve problems
on the job

Figure 4
Understand how to accept
supervision

Figure 5
Understand how to behave at work

Figure 6

Participants indicate they understand important job skills such as working as a team, communicating with others, how to solve problems on the job, and how to manage time either more or much more now following GDYT. Similar to past results, a significant majority of respondents felt that GDYT participation helped them understand what kind of jobs they like and the qualifications that they might need for their desired career. In addition, most respondents report now thinking they can reach a higher level of education, having more confidence, planning to do community service, and thinking they can be a leader. Seventy percent of respondents say that they expect to attend a 4-year college or a graduate or professional school.