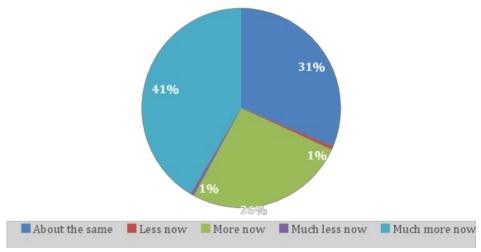

# Employment Related Skills Figure 1 Understand how to work with others as a team

Figure 2

Participants indicate they understand important job skills such as working as a team, communicating with others, how to solve problems on the job, and how to manage time either more or much more now following GDYT. Similar to past results, a significant majority of respondents felt that GDYT participation helped them understand what kind of jobs they like and the qualifications that they might need for their desired career. In addition, most respondents report now thinking they can reach a higher level of education, having more confidence, planning to do community service, and thinking they can be a leader. Seventy percent of respondents say that they expect to attend a 4-year college or a graduate or professional school.