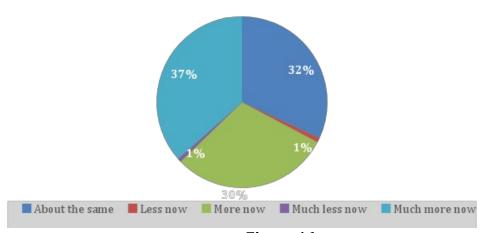

# Understand how to communicate with others

Figure 3
Understand how to solve problems
on the job

Figure 4
Understand how to accept
supervision

Figure 5
Understand how to behave at work

Figure 6