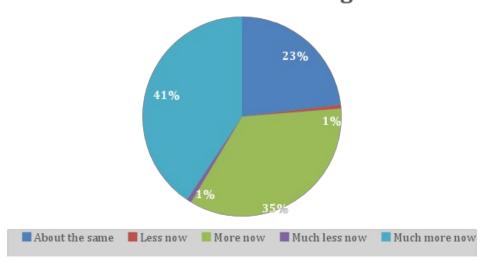

# Understand how to communicate with others

Figure 3
Understand how to solve problems
on the job

Figure 4
Understand how to accept
supervision

Figure 5
Understand how to behave at work

Figure 6

Participants indicate they understand important job skills such as working as a team, communicating with others, how to solve problems on the job, and how to manage time either more or much more now following GDYT. Similar to past results, a significant majority of respondents felt that GDYT participation helped them understand what kind of jobs they like and the qualifications that they might need for their desired career. In addition, most respondents report now thinking they can reach a higher level of education, having more confidence, planning to do community service, and thinking they can be a leader. Seventy percent of respondents say that they expect to attend a 4-year college or a graduate or professional school.