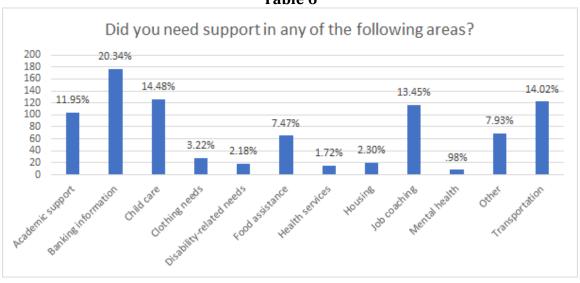

Most participants (61%) had someone drive them to work or drove themselves although 37% reported using the free access bus pass. We asked a new question this year, "Did you need support in any of the following areas?" The most frequent

responses were Banking Information (20%), Child care (14%), Transportation (14%), Job Coaching (13%) and Academic Support (12%).

We asked participants whether they expected to be living in Michigan by age 25 and 51% of participants responded yes or probably yes. We also included an openended follow up question asking youth to explain their answer. The responses are fascinating and range from 'Detroit is home/I want to live here forever' to it depends on college and job opportunities to wanting to stay near family to I want to move to X city or where there is a warmer climate. Actual responses submitted by participants are included at the end of the document. We also include open-ended responses to four other queries: job skills the young people wanted to learn, but didn't, suggestions for making GDYT better, career goals for 10 years from now, and what were the biggest challenges you faced with GDYT..