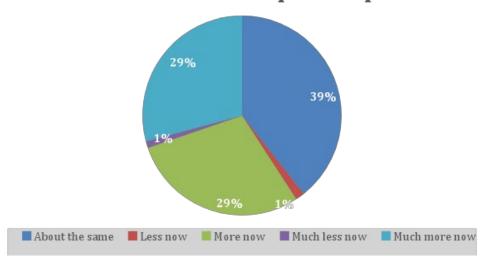

# Understand how to communicate with others

Figure 3
Understand how to solve problems
on the job

Figure 4
Understand how to accept
supervision

Figure 5
Understand how to behave at work

Figure 6