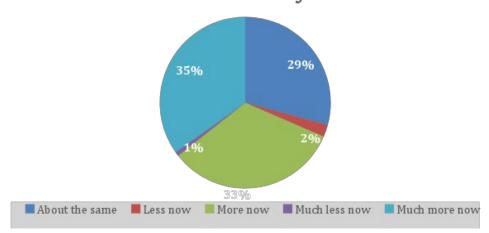

Participants indicate they understand important job skills such as working as a team, communicating with others, how to solve problems on the job, and how to manage time either more or much more now following GDYT. Similar to past results, a significant majority of respondents felt that GDYT participation helped them understand what kind of jobs they like and the qualifications that they might need for their desired career. In addition, most respondents report now thinking they can reach a higher level of education, having more confidence, planning to do community service, and thinking they can be a leader. Seventy percent of respondents say that they expect to attend a 4-year college or a graduate or professional school.

# Understand how to communicate with others

Figure 3
Understand how to solve problems
on the job

Figure 4
Understand how to accept
supervision

Figure 5
Understand how to behave at work

Figure 6