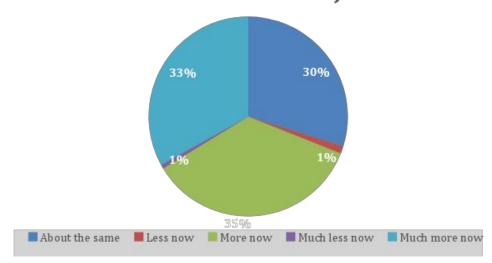

# Understand how to communicate with others

Figure 3
Understand how to solve problems
on the job

Figure 4
Understand how to accept
supervision

Figure 5
Understand how to behave at work

Figure 6

Participants indicate they understand important job skills such as working as a team, communicating with others, how to solve problems on the job, and how to manage time either more or much more now following GDYT. Similar to past results, a significant majority of respondents felt that GDYT participation helped them understand what kind of jobs they like and the qualifications that they might need for their desired career. In addition, most respondents report now thinking they can reach a higher level of education, having more confidence, planning to do community service, and thinking they can be a leader. Seventy percent of respondents say that they expect to attend a 4-year college or a graduate or professional school.