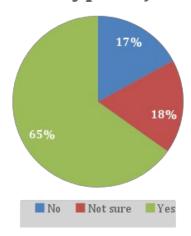

responses were Banking Information (20%), Child care (14%), Transportation (14%), Job Coaching (13%) and Academic Support (12%).

We asked participants whether they expected to be living in Michigan by age 25 and 51% of participants responded yes or probably yes. We also included an openended follow up question asking youth to explain their answer. The responses are fascinating and range from 'Detroit is home/I want to live here forever' to it depends on college and job opportunities to wanting to stay near family to I want to move to X city or where there is a warmer climate. Actual responses submitted by participants are included at the end of the document. We also include open-ended responses to four other queries: job skills the young people wanted to learn, but didn't, suggestions for making GDYT better, career goals for 10 years from now, and what were the biggest challenges you faced with GDYT..