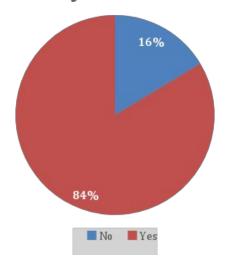

Most participants reported being involved with City Connect Detroit (75%), but 14% reported being part of Junior Police/Fire Cadets, 8% reported being part of Career Pathway Internships, and 3% reported being part of industry led training. A strong majority (84%) said they identified a trusted adult through the job placement that they intend to keep in contact with after GDYT ends.