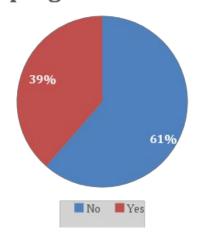

Most participants (61%) had someone drive them to work or drove themselves although 37% reported using the free access bus pass. We asked a new question this year, "Did you need support in any of the following areas?" The most frequent