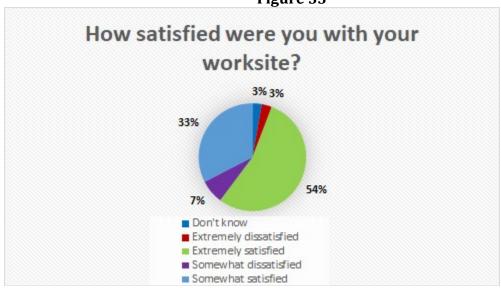

The overwhelming majority of youth (89%) reported being somewhat satisfied or extremely satisfied with their GDYT experience and 87% reported being extremely or somewhat satisfied with their worksite. The demographic breakdown of youth exit survey respondents is as follows: 57% female, 86% African American, and 72% between the ages of 15 and 18. In addition, 61% said they had worked for GDYT before. Results below are presented in percentages unless otherwise noted.