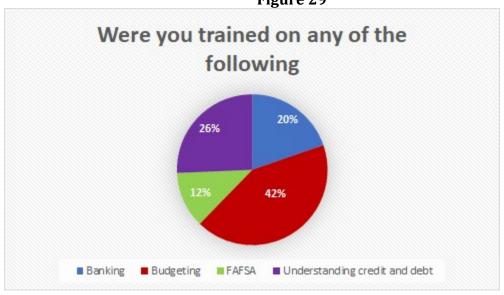

responses were Banking Information (20%), Child care (14%), Transportation (14%), Job Coaching (13%) and Academic Support (12%).

We asked participants whether they expected to be living in Michigan by age 25 and 51% of participants responded yes or probably yes. We also included an openended follow up question asking youth to explain their answer. The responses are fascinating and range from 'Detroit is home/I want to live here forever' to it depends on college and job opportunities to wanting to stay near family to I want to move to X city or where there is a warmer climate. Actual responses submitted by participants are included at the end of the document. We also include open-ended responses to four other queries: job skills the young people wanted to learn, but didn't, suggestions for making GDYT better, career goals for 10 years from now, and what were the biggest challenges you faced with GDYT..

Figure 26
Do you expect to still live in
Michigan by the age of 25

Figure 27
Do you have a bank account in your name

Figure 28
As a result of GDYT, have you started to save or budget?

Table 5

Figure 29

How did you get to and from your job