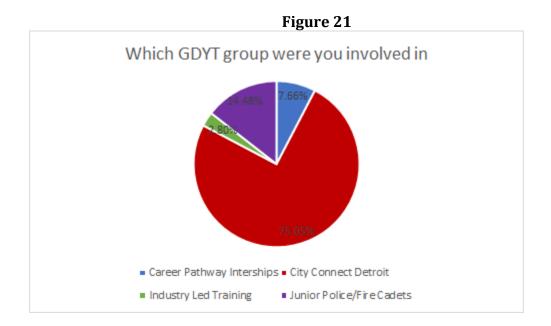

| Figure 21: What GDYT group were you involved in                     | 17 |
|---------------------------------------------------------------------|----|
| Figure 22: Identify trusted adult                                   | 18 |
| Figure 23: Have you worked for pay in the past                      | 19 |
| Figure 24: Have you worked for GDYT or DSYE program before?         | 19 |
| Figure 25: Do you need to finish college for this type of job?      | 21 |
| Figure 26: Do you still expect to live in Michigan by the age of 25 | 21 |

Most participants reported being involved with City Connect Detroit (75%), but 14% reported being part of Junior Police/Fire Cadets, 8% reported being part of Career Pathway Internships, and 3% reported being part of industry led training. A strong majority (84%) said they identified a trusted adult through the job placement that they intend to keep in contact with after GDYT ends.