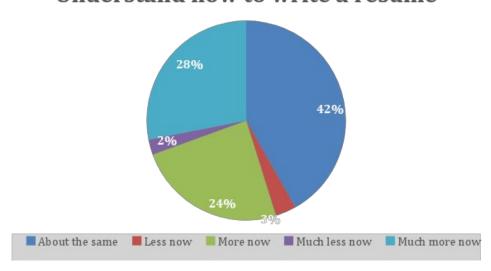

#### Understand how to write a resume

Figure 11
Understand how to prepare for a job interview

Figure 12

Understand what specific skills i need for my dream job

Academic Skills
Figure 13
Understand how to work with
computers