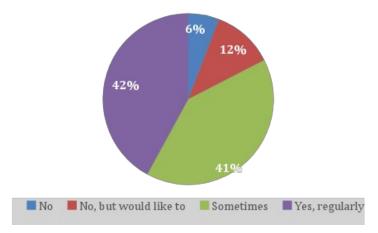

#### **UNI Pullout**

As noted in the introduction, we pulled data from Urban Neighborhood Initiatives (UNI) separately with a sample of 113. This year UNI partnered with America Saves for Young Workers, an initiative of the Consumer Federation of America. To participate more fully in America Saves, UNI enrolled youth in bank accounts as they signed up for the program. They also paid youth by direct deposit and did not have to cut checks or issue pay cards. UNI youth were similar to the overall results noted in most areas, but there were two things that stand out. Only 5% of UNI youth reported no having a bank account (compared to 49% among overall participants). Similarly, only 8% of UNI youth reported not saving money on a regular basis (compared to 18% among overall participants).