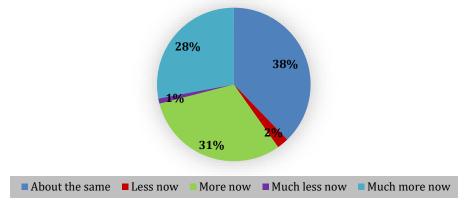

Participants indicate they understand important job skills such as working as a team, communicating with others, how to solve problems on the job, and how to manage time either more or much more now following GDYT. Similar to past results, a significant majority of respondents felt that GDYT participation helped them understand what kind of jobs they like and the qualifications that they might need for their desired career. In addition, most respondents report now thinking they can reach a higher level of education, having more confidence, planning to do community service, and thinking they can be a leader. Seventy percent of respondents say that they expect to attend a 4-year college or a graduate or professional school.