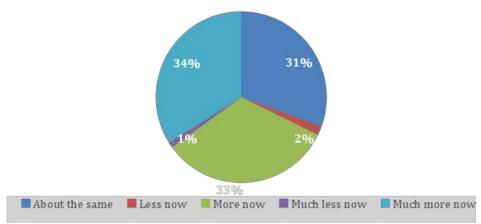

Participants indicate they understand important job skills such as working as a team, communicating with others, how to solve problems on the job, and how to manage time either more or much more now following GDYT. Similar to past results, a significant majority of respondents felt that GDYT participation helped them understand what kind of jobs they like and the qualifications that they might need for their desired career. In addition, most respondents report now thinking they can reach a higher level of education, having more confidence, planning to do community service, and thinking they can be a leader. Seventy percent of respondents say that they expect to attend a 4-year college or a graduate or professional school.