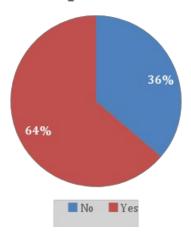

responses were Banking Information (20%), Child care (14%), Transportation (14%), Job Coaching (13%) and Academic Support (12%).

We asked participants whether they expected to be living in Michigan by age 25 and 51% of participants responded yes or probably yes. We also included an openended follow up question asking youth to explain their answer. The responses are fascinating and range from 'Detroit is home/I want to live here forever' to it depends on college and job opportunities to wanting to stay near family to I want to move to X city or where there is a warmer climate. Actual responses submitted by participants are included at the end of the document. We also include open-ended responses to four other queries: job skills the young people wanted to learn, but didn't, suggestions for making GDYT better, career goals for 10 years from now, and what were the biggest challenges you faced with GDYT..