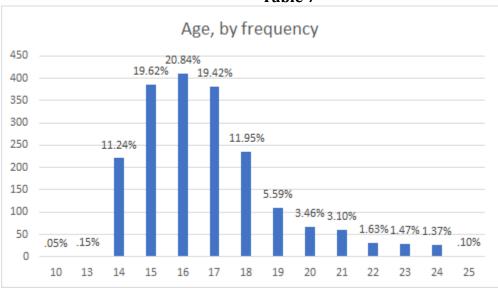

The overwhelming majority of youth (89%) reported being somewhat satisfied or extremely satisfied with their GDYT experience and 87% reported being extremely or somewhat satisfied with their worksite. The demographic breakdown of youth exit survey respondents is as follows: 57% female, 86% African American, and 72% between the ages of 15 and 18. In addition, 61% said they had worked for GDYT before. Results below are presented in percentages unless otherwise noted.