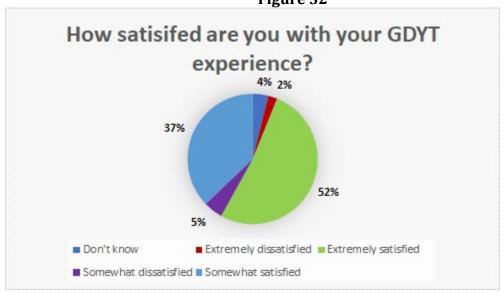

The overwhelming majority of youth (89%) reported being somewhat satisfied or extremely satisfied with their GDYT experience and 87% reported being extremely or somewhat satisfied with their worksite. The demographic breakdown of youth exit survey respondents is as follows: 57% female, 86% African American, and 72% between the ages of 15 and 18. In addition, 61% said they had worked for GDYT before. Results below are presented in percentages unless otherwise noted.