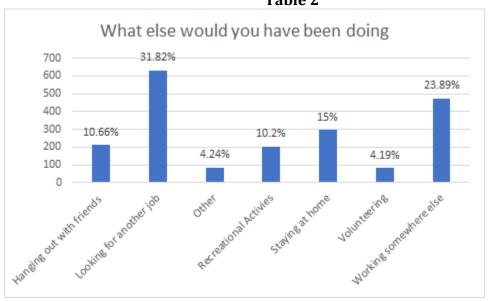

#### **List of Tables**

| Table<br>                                                               | Page Number |
|-------------------------------------------------------------------------|-------------|
| Youth Exit Survey                                                       |             |
| Table 1: Jobs with GDYT                                                 | 17          |
| Table 2: What else would you have been doing                            | 18          |
| Table 3: What grade would you be in school in September                 | 20          |
| Table 4: What far do you expect to go in school                         | 20          |
| Table 5: What did you do with the money you earned this summer          | 23          |
| Table 6: Did you any support in any of the following areas              | 26          |
| Table 7: Age, by frequency                                              | 26          |
| Table 8: Zip code                                                       | 28          |
| Table 9: Share any job skills you would have liked to learn but didn't  | 28          |
| Table 10: In a few words, how can we make GDYT better next year?        | 32          |
| Table 11: What kind of job/career would you like to be doing in 10 year | ars? 34     |
| Table 12: Explain why you will or won't be living in Michigan by age 25 | 5? 39       |
| Table 13: What were the biggest challenges you faced with GDYT?         | 41          |