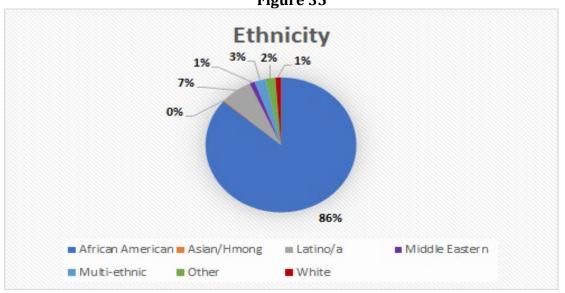

The overwhelming majority of youth (89%) reported being somewhat satisfied or extremely satisfied with their GDYT experience and 87% reported being extremely or somewhat satisfied with their worksite. The demographic breakdown of youth exit survey respondents is as follows: 57% female, 86% African American, and 72% between the ages of 15 and 18. In addition, 61% said they had worked for GDYT before. Results below are presented in percentages unless otherwise noted.