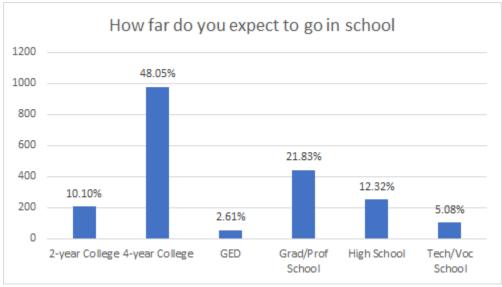

Participants indicate they understand important job skills such as working as a team, communicating with others, how to solve problems on the job, and how to manage time either more or much more now following GDYT. Similar to past results, a significant majority of respondents felt that GDYT participation helped them understand what kind of jobs they like and the qualifications that they might need for their desired career. In addition, most respondents report now thinking they can reach a higher level of education, having more confidence, planning to do community service, and thinking they can be a leader. Seventy percent of respondents say that they expect to attend a 4-year college or a graduate or professional school.