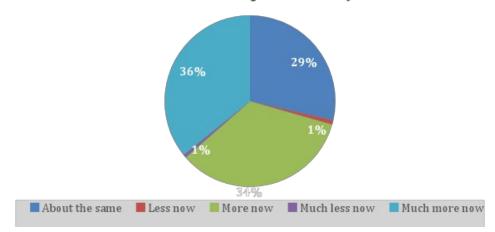

Participants indicate they understand important job skills such as working as a team, communicating with others, how to solve problems on the job, and how to manage time either more or much more now following GDYT. Similar to past results, a significant majority of respondents felt that GDYT participation helped them understand what kind of jobs they like and the qualifications that they might need for their desired career. In addition, most respondents report now thinking they can reach a higher level of education, having more confidence, planning to do community service, and thinking they can be a leader. Seventy percent of respondents say that they expect to attend a 4-year college or a graduate or professional school.

# Understand how to communicate with others

Figure 3
Understand how to solve problems
on the job

Figure 4
Understand how to accept
supervision

Figure 5
Understand how to behave at work

Figure 6