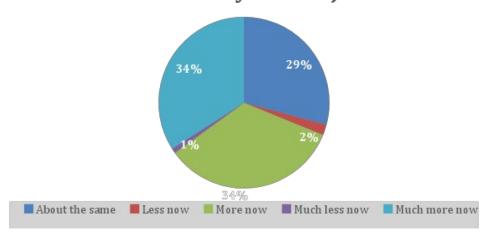

Participants indicate they understand important job skills such as working as a team, communicating with others, how to solve problems on the job, and how to manage time either more or much more now following GDYT. Similar to past results, a significant majority of respondents felt that GDYT participation helped them understand what kind of jobs they like and the qualifications that they might need for their desired career. In addition, most respondents report now thinking they can reach a higher level of education, having more confidence, planning to do community service, and thinking they can be a leader. Seventy percent of respondents say that they expect to attend a 4-year college or a graduate or professional school.