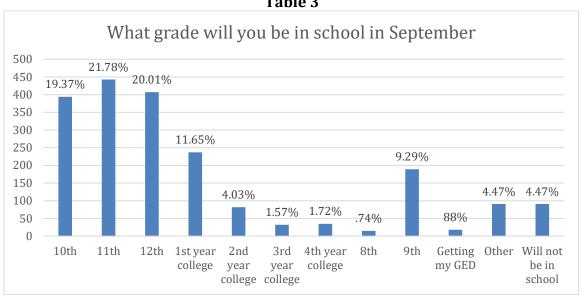

Participants indicate they understand important job skills such as working as a team, communicating with others, how to solve problems on the job, and how to manage time either more or much more now following GDYT. Similar to past results, a significant majority of respondents felt that GDYT participation helped them understand what kind of jobs they like and the qualifications that they might need for their desired career. In addition, most respondents report now thinking they can reach a higher level of education, having more confidence, planning to do community service, and thinking they can be a leader. Seventy percent of respondents say that they expect to attend a 4-year college or a graduate or professional school.