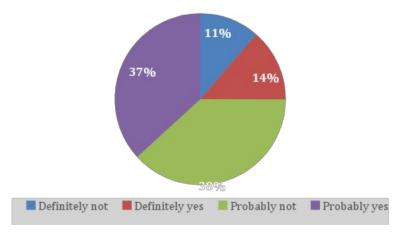

responses were Banking Information (20%), Child care (14%), Transportation (14%), Job Coaching (13%) and Academic Support (12%).

We asked participants whether they expected to be living in Michigan by age 25 and 51% of participants responded yes or probably yes. We also included an openended follow up question asking youth to explain their answer. The responses are fascinating and range from 'Detroit is home/I want to live here forever' to it depends on college and job opportunities to wanting to stay near family to I want to move to X city or where there is a warmer climate. Actual responses submitted by participants are included at the end of the document. We also include open-ended responses to four other queries: job skills the young people wanted to learn, but didn't, suggestions for making GDYT better, career goals for 10 years from now, and what were the biggest challenges you faced with GDYT..