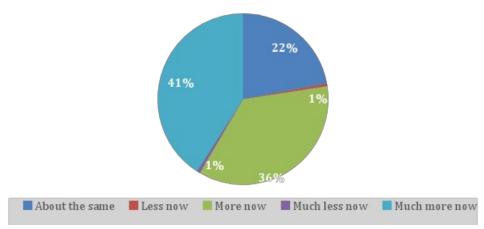

# Employment Related Skills Figure 1 Understand how to work with others as a team

Figure 2

Participants indicate they understand important job skills such as working as a team, communicating with others, how to solve problems on the job, and how to manage time either more or much more now following GDYT. Similar to past results, a significant majority of respondents felt that GDYT participation helped them understand what kind of jobs they like and the qualifications that they might need for their desired career. In addition, most respondents report now thinking they can reach a higher level of education, having more confidence, planning to do community service, and thinking they can be a leader. Seventy percent of respondents say that they expect to attend a 4-year college or a graduate or professional school.