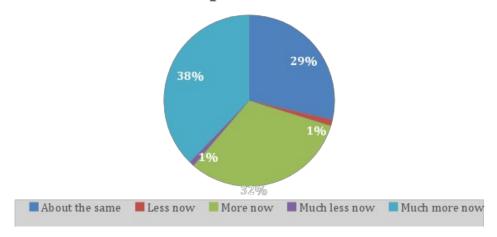

# Understand how to communicate with others

Figure 3
Understand how to solve problems
on the job

Figure 4
Understand how to accept
supervision

Figure 5
Understand how to behave at work

Figure 6

Participants indicate they understand important job skills such as working as a team, communicating with others, how to solve problems on the job, and how to manage time either more or much more now following GDYT. Similar to past results, a significant majority of respondents felt that GDYT participation helped them understand what kind of jobs they like and the qualifications that they might need for their desired career. In addition, most respondents report now thinking they can reach a higher level of education, having more confidence, planning to do community service, and thinking they can be a leader. Seventy percent of respondents say that they expect to attend a 4-year college or a graduate or professional school.