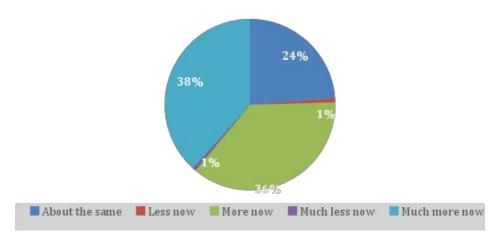

# Employment Related Skills Figure 1 Understand how to work with others as a team

Figure 2

# Understand how to communicate with others

Figure 3
Understand how to solve problems
on the job

Figure 4
Understand how to accept
supervision

Figure 5
Understand how to behave at work

Figure 6

Participants indicate they understand important job skills such as working as a team, communicating with others, how to solve problems on the job, and how to manage time either more or much more now following GDYT. Similar to past results, a significant majority of respondents felt that GDYT participation helped them understand what kind of jobs they like and the qualifications that they might need for their desired career. In addition, most respondents report now thinking they can reach a higher level of education, having more confidence, planning to do community service, and thinking they can be a leader. Seventy percent of respondents say that they expect to attend a 4-year college or a graduate or professional school.