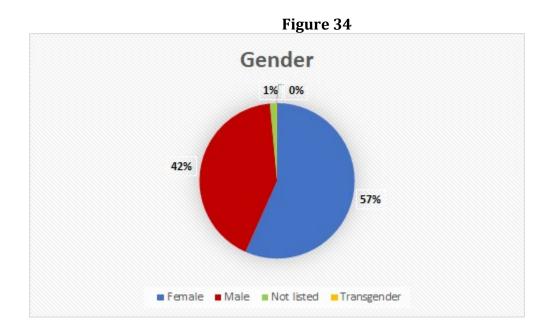

The overwhelming majority of youth (89%) reported being somewhat satisfied or extremely satisfied with their GDYT experience and 87% reported being extremely or somewhat satisfied with their worksite. The demographic breakdown of youth exit survey respondents is as follows: 57% female, 86% African American, and 72% between the ages of 15 and 18. In addition, 61% said they had worked for GDYT before. Results below are presented in percentages unless otherwise noted.